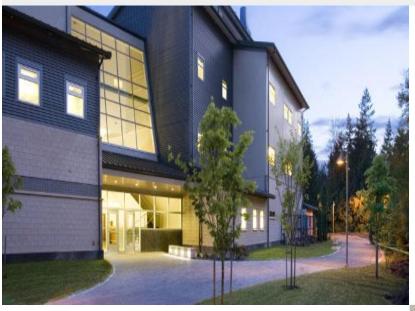

#### LOCATION

Green River is located in suburban Auburn, Washington— a favorable location within 45 minutes of either Seattle or Tacoma.

The campus is a great environment for study with 140 acres filled with evergreen trees, wooded trails, and new facilities. Students can enjoy the many options for outdoor recreational activities such as hiking, bicycling, and swimming. Green River offers convenient, fully-furnished, on-campus student apartment housing – a unique feature among American community colleges and one that is very popular with the students.